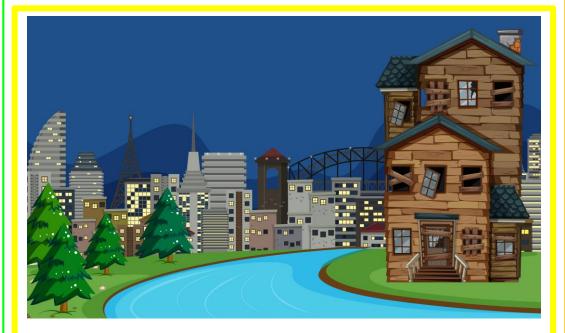

# "Haunted House"

## Snapshot Mat

How does this image make you feel?

### Vocabulary:

| damaged   | haunted | ghost |  |
|-----------|---------|-------|--|
| broken    | empty   | alone |  |
| abandoned | river   | city  |  |

#### 3 things to think about

- 1 Why do you think this house looks like this?
- 2 Does anyone live here?
- 3 How is the house different to the others?